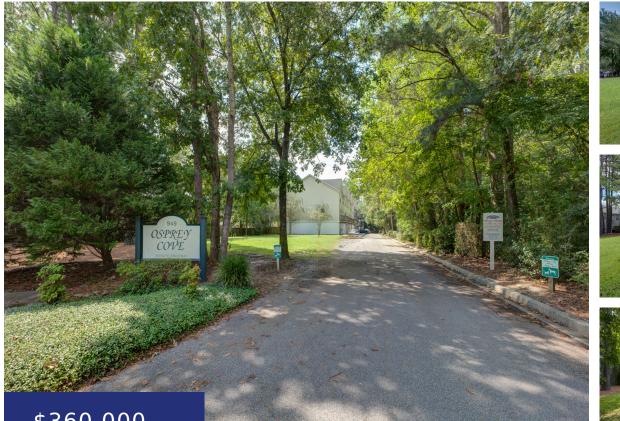

#### 949 E ESTATES BLVD, CHARLESTON, SC 29414, USA

https://findyourcharleston.com

949 E Estates Blvd, Charleston, SC 29414, USA

### \$360,000

Prime Opportunity: Vacant land within Osprey Cove in the heart of West Ashley! Incredible investment opportunity to build either single or multi family properties in a hard to find West Ashley location. This blank canvas awaits your creative vision in a tranquil, green setting with access to sewer, water, and electric. Clean title ready for [...]

## Basics

MLS ID: 23021460Date added: Added 2 weeks agoCategory: LandStatus: ActiveLot size, acres: 0.42 acresSubdivision Name: Osprey CoveCounty Or Parish: CharlestonMLS Area Major: 12 - West of the Ashley Outside I-526