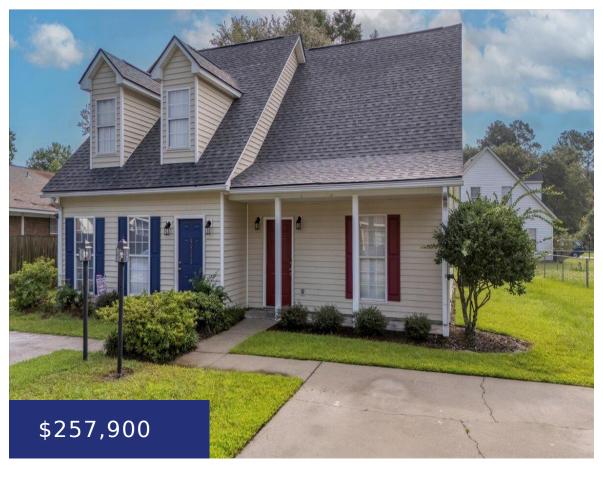

## 9513 S CARDINAL DR, LADSON, SC 29456, USA

https://findyourcharleston.com

9513 S Cardinal Dr, Ladson, SC 29456, USA

Great townhouse, recently upgrade, new carpet downstairs, New vinyl planking throughout.New granite countertops! New kitchen appliances. No HOA, no HOA feesEasy to show!Mater bedrooms downstairs!

**Ralph Wetherell** 

- 3 beds
- 2 baths
- Single Family Attached
- Residential
- Active
- 1240 sq ft

### **Basics**

MLS ID: 24017969 Date added: Added 2 months ago

Category: Residential Type: Single Family Attached

Status: Active Bedrooms: 3 beds

Bathrooms: 2 baths Half baths: 0 half baths

Area, sq ft: 1240 sq ft Lot size, acres: 0.11 acres