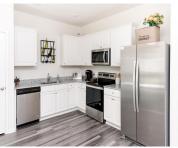

### **Amenities & Features**

Water Source: Public Patio & Porch Features: Patio

**Heating:** Electric

Architectural Style: Other (Use Remarks)

Sewer: Public Sewer

Cooling Yes/ No: 1

Cooling: Central Air

Interior Features: Ceiling Fan(s), Eat-in Kitchen, Family,

Great, Living/Dining Combo, Other (Use Remarks)

Furnished: Unfurnished Flooring: Ceramic Tile, Wood