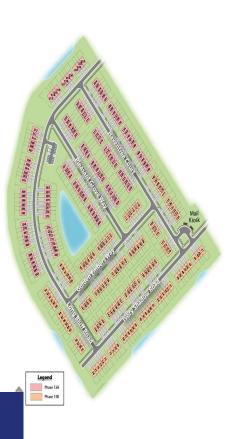

#### \$330,460

READY THIS SUMMER! This homesite offers a pond view and is an End Unit. Pine Hills in Cane Bay, Summerville, South Carolina, offers a serene suburban lifestyle. Nestled amidst lush landscapes, it features elegant homes, friendly neighbors, and excellent schools. Residents enjoy nearby parks, shopping, and dining, making it a family-friendly haven with a charming. [...]

### Basics

| MLS ID: 24007132           | Date added: Added 4 months ago                         |
|----------------------------|--------------------------------------------------------|
| Category: Residential      | Type: Single Family Attached                           |
| Status: Active             | Bedrooms: 4 beds                                       |
| Bathrooms: 2 baths         | Half baths: 1 half bath                                |
| Area, sq ft: 1763 sq ft    | Lot size, acres: 0.15 acres                            |
| Year built: 2024           | Subdivision Name: Cane Bay Plantation                  |
| County Or Parish: Berkeley | MLS Area Major: 74 - Summerville, Ladson, Berkeley Cty |