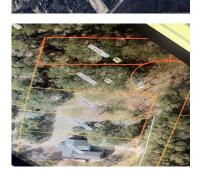

## 969 BELLAS LN, AWENDAW, SC 29429, USA

https://findyourcharleston.com

969 Bellas Ln,

Awendaw, SC

Builders, or future homeowners come see this .33 acre lot in Bee Hive subdivision. New construction homes within 1mile priced at a minimum of \$700k. Ideal location. Bring your own house plans and build. Serious buyers. Bring your best offers. More pictures coming soon.

## Basics

MLS ID: 24014483Date added: Added 6 months agoCategory: LandStatus: ActiveLot size, acres: 0.33 acresSubdivision Name: BeehiveCounty Or Parish: CharlestonMLS Area Major: 41 - Mt Pleasant N of IOP Connector