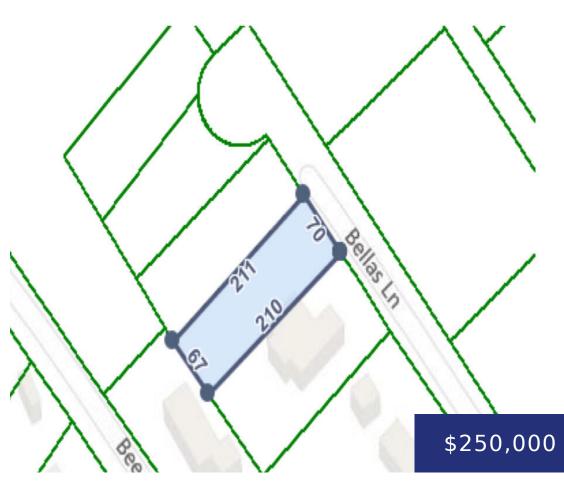

## 969 BELLAS LN, AWENDAW, SC 29429, USA

https://findyourcharleston.com

969 Bellas Ln,

Awendaw, SC

Builders, or future homeowners come see this .33 acre lot in Bee Hive subdivision. New construction homes within 1mile priced at a minimum of \$700k. Ideal location. Bring your own house plans and build. Serious buyers. Bring your best offers. More pictures coming soon.

## Basics

MLS ID: 24014483Date added: Added 6 months agoCategory: LandStatus: ActiveLot size, acres: 0.33 acresSubdivision Name: BeehiveCounty Or Parish: CharlestonMLS Area Major: 41 - Mt Pleasant N of IOP Connector