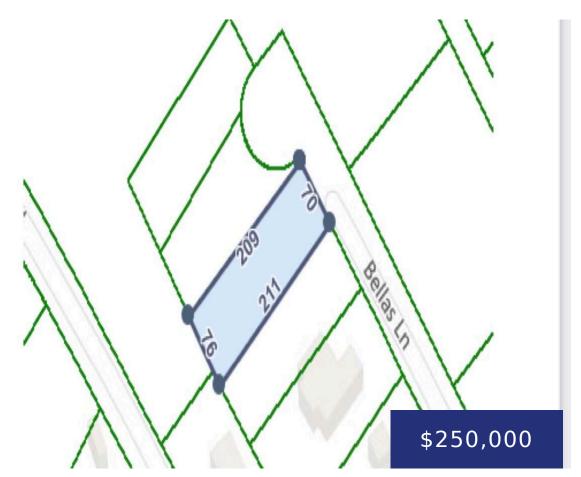

## 973 BELLAS LN, AWENDAW, SC 29429, USA

https://findyourcharleston.com

973 Bellas Ln, Awendaw, SC 29429, USA

Builders, or future homeowners come see this .33 acre lot in Bee Hive subdivision. New construction homes within 1mile priced at a minimum of \$700k. Ideal location. Bring your own house plans and build. Price is for the vacant lot only! Serious buyers. Bring your best offers. More pictures coming soon.

## **Basics**

MLS ID: 24014481 Date added: Added 6 months ago

Category: Land Status: Active

Lot size, acres: 0.33 acres Subdivision Name: Beehive

County Or Parish: Charleston MLS Area Major: 41 - Mt Pleasant N of IOP Connector