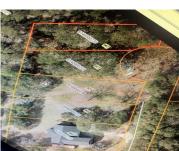

## 973 BELLAS LN, AWENDAW, SC 29429, USA

https://findyourcharleston.com

973 Bellas Ln, Awendaw, SC 29429, USA

Builders, or future homeowners come see this .33 acre lot in Bee Hive subdivision. New construction homes within 1mile priced at a minimum of \$700k. Ideal location. Bring your own house plans and build. Price is for the vacant lot only! Serious buyers. Bring your best offers. More pictures coming soon.

## **Basics**

MLS ID: 24014481 Date added: Added 6 months ago

Category: Land Status: Active

Lot size, acres: 0.33 acres Subdivision Name: Beehive

County Or Parish: Charleston MLS Area Major: 41 - Mt Pleasant N of IOP Connector