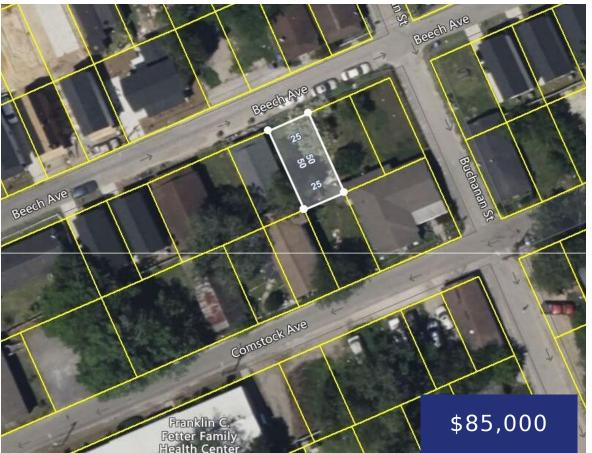

## 2039 BEECH AVE, NORTH CHARLESTON, SC 29405, USA

https://findyourcharleston.com

2039 Beech Ave, North Charleston, SC 29405, USA

Perfect lot to build a Charleston Single style home. 5 minutes to the up and coming NOMO area of downtown Charleston. Connects to two other lots beside it and one behind it that are available for \$85,000 each. Zoned Residential. Public water & sewer available. Property will transfer as a Quit Claim Deed. Property will [...]

## Basics

| MLS ID: 23024658             | Date added: Added 6 months ago                     |
|------------------------------|----------------------------------------------------|
| Category: Land               | Status: Active Contingent                          |
| Lot size, acres: 0.03 acres  | Subdivision Name: Union Heights                    |
| County Or Parish: Charleston | MLS Area Major: 31 - North Charleston Inside I-526 |