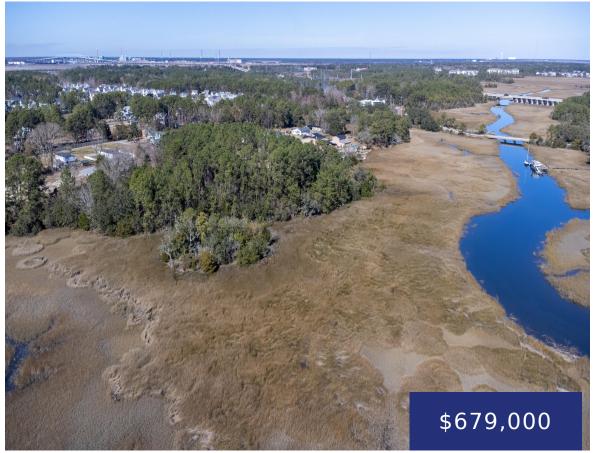

## 120 COLLINS HILL LN, CHARLESTON, SC 29492, USA

https://findyourcharleston.com

This beautiful, high, deepwater lot is located on Beresford Creek with a dock permit in hand for a walkway of approx 637 feet. Come and build your dream home in a small enclave of 9 lots.

## Basics

MLS ID: 23027282 Category: Land Lot size, acres: 0.62 acres County Or Parish: Berkeley

Date added: Added 6 months ago Status: Active Subdivision Name: None MLS Area Major: 78 - Wando/Cainhoy

## **Amenities & Features**

Waterfront Features: Waterfront - Deep