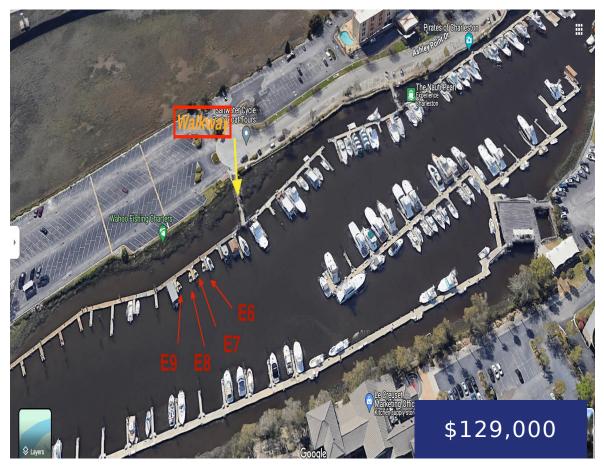

## **60 ASHLEY POINT DR, CHARLESTON, SC 29407, USA**

https://findyourcharleston.com

60 Ashley Point Dr, Charleston, SC 29407, USA

This is your chance if you are a catamaran owner. This is slip E6, but the seller also has E7 for sale for a total width of of 22.8 ft. However, if you just want one slip, the size for a single slip is 50 x 11.4 ft. The Slips at Ripley Light Marina feature [...]