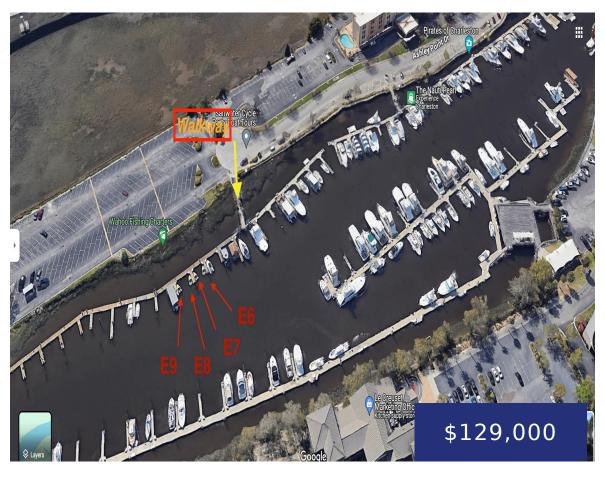

## 95 RIPLEY POINT DR, CHARLESTON, SC 29407, USA

https://findyourcharleston.com

95 Ripley Point Dr, Charleston, SC 29407, USA

This is your chance if you are a catamaran owner. This is slip E7, but the seller also has E6 for sale for a total width of of 22.8 ft. However, if you just want one slip, the size for a single slip is  $50 \times 11.4$  ft. "The Slips at Ripley Light Marina" feature [...]