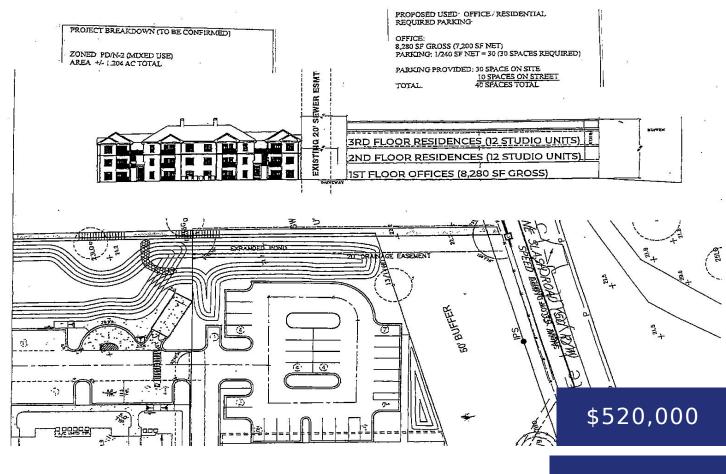

## 1900 SHADETREE BLVD, JOHNS ISLAND, SC 29455, USA

https://findyourcharleston.com

This property has a special zoning allowing (26 apts) that's correct 26 to be built on it. The rendering found in the docs shows it to also have office space retail or other on the bottom level. You have 240 apts next door and approx. 1000 homes being built in the subdivision across the street. [...]